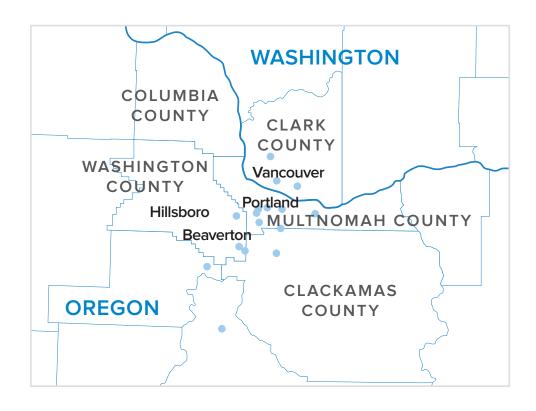

## What is the Legacy LHP Network?

This accountable health network serves the Portland metro area, with access to over 6,000 providers and 18 urgent care centers across Multnomah, Clackamas, Columbia and Washington counties and in parts of Marion County in Oregon, as well as Clark County in Washington. This clinically integrated network includes all Legacy medical centers in Oregon and Washington, Randall Children's Hospital at Legacy Emanuel, and primary care and family practice providers across the area. You can visit GoHealth Urgent Care in person. Plus you have 24/7/365 access to virtual care through Doctor On Demand.